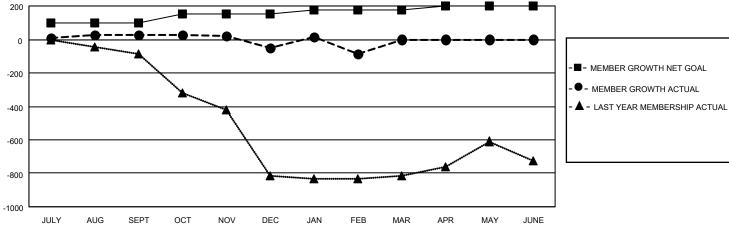

## GOALS AND ACTUAL MEMBERS CUMULATIVE

| DROPPED CLUBS: 5            |     | 31 CLUBS OF 50 ADDED 1 OR MORE<br>NEW MEMBERS | GENDER DISTRIBUTION        |                                |    |
|-----------------------------|-----|-----------------------------------------------|----------------------------|--------------------------------|----|
|                             |     |                                               | MALE<br>FEMALE             | 1,303 (77.05%)<br>388 (22.95%) |    |
| DROPPED MEMBERS             |     |                                               | FEWALE                     | 300 (22.93 ///)                |    |
| DECEASED                    | 15  | CLICK HERE FOR CUMULATIVE                     | TOTAL FAMILY UNIT MEMBERS  |                                | 97 |
| CLUB CANCELLED 90 OTHER 205 |     | MEMBERSHIP DATA                               | FAMILY MEMBERS PAYING HALF |                                | E1 |
|                             |     |                                               |                            |                                | 51 |
| TOTAL                       | 310 |                                               |                            |                                |    |

## MONTHLY MEMBERSHIP PROGRESS REPORT

LOCATION INDIA District 316 H Results as of: 2/28/2021

| Clubs RESULTS FOR 2020-2021 |   |   |   | Members RESULTS FOR 2020-2021 |     |     |     |  |
|-----------------------------|---|---|---|-------------------------------|-----|-----|-----|--|
|                             |   |   |   |                               |     |     |     |  |
| JULY/AUG/SEPT               | 2 | 0 | 0 | JULY/AUG/SEPT                 | 100 | 57  | 28  |  |
| OCT/NOV/DEC                 | 1 | 1 | 0 | OCT/NOV/DEC                   | 50  | 112 | 179 |  |
| JAN/FEB/MAR                 | 1 | 3 | 5 | JAN/FEB/MAR                   | 25  | 73  | 103 |  |
| APR/MAY/JUNE                | 1 | 0 | 0 | APR/MAY/JUNE                  | 25  | 0   | 0   |  |