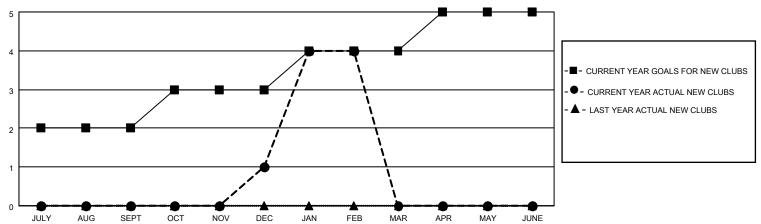

## GOALS AND ACTUAL NEW CLUBS CUMULATIVE

## MONTHLY MEMBERSHIP PROGRESS REPORT

LOCATION INDIA District 316 H Results as of: 2/28/2021

| Clubs RESULTS FOR 2020-2021 |   |   |   | Members RESULTS FOR 2020-2021 |     |     |     |  |
|-----------------------------|---|---|---|-------------------------------|-----|-----|-----|--|
|                             |   |   |   |                               |     |     |     |  |
| JULY/AUG/SEPT               | 2 | 0 | 0 | JULY/AUG/SEPT                 | 100 | 57  | 28  |  |
| OCT/NOV/DEC                 | 1 | 1 | 0 | OCT/NOV/DEC                   | 50  | 112 | 179 |  |
| JAN/FEB/MAR                 | 1 | 3 | 5 | JAN/FEB/MAR                   | 25  | 73  | 103 |  |
| APR/MAY/JUNE                | 1 | 0 | 0 | APR/MAY/JUNE                  | 25  | 0   | 0   |  |